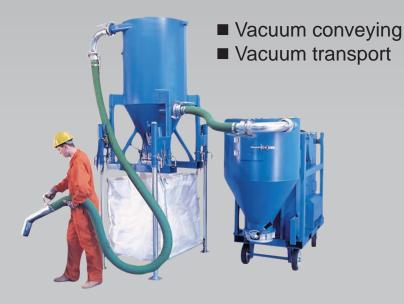

# Product Group Industrial Vacuum Cleaners

- Workshop cleaning
- Cleaning of process equipment

■ Separation of metal chips from coolant