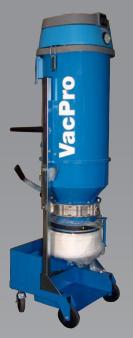

## **VacPro**

#### Favorably priced all-round units for standard applications from dust to liquids

VacPro 16 M Atex 3D

- mechanical pre-separator
- heavy-duty pocket filter, dust class M

All types have as standard equipment:

pneumatic AirShock® filter cleaning device