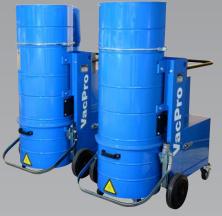

#### Favorably priced all-round units for standard applications from dust to liquids

VacPro 16 M Atex 3D

VacPro 26 VacPro 46 VacPro 26 Atex 3D VacPro 46 Atex 3D

VacPro 56 / 76 VacPro 110 VacPro 56 / 76 Atex 3D VacPro 110 Atex 3D

Pneumatic AirShock® filter cleaning keeps the filter clean and provides continuously high suction power.