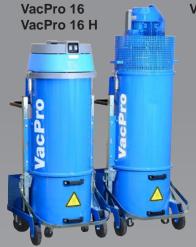

## **VacPro**

#### Favorably priced all-round units for standard applications from dust to liquids

VacPro 16 M Atex 3D

#### Two vacuum units with four electric versions at choice:

Side channel vacuum pump, 2.2, 3 or 4 kW three-phase motor for continuous operation, high vacuum for swarf, grease, oil, liquids, dust and for long suction distance (with pipe work system)