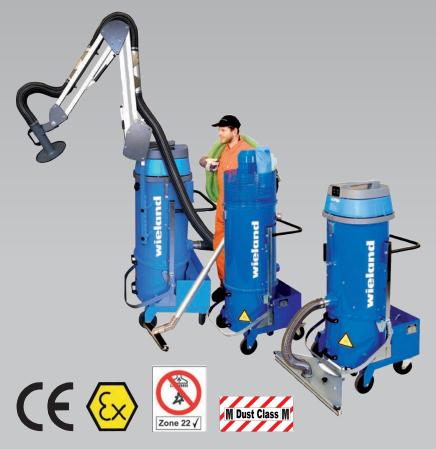

## **VacPro**

#### Favorably priced all-round units for standard applications from dust to liquids

VacPro 16 M Atex 3D