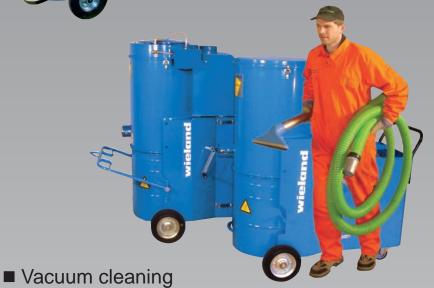

# Product Group Industrial Vacuum Cleaners

- Workshop cleaning
- Cleaning of process equipment

■ Separation of metal chips from coolant