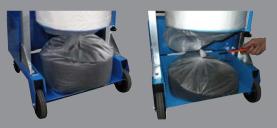

## VacPro 16 MultiPac H

Professional industrial vacuum unit for dry particles and dust

The discharge flap discharges the suction material into the MultiPac collection bag. The MultiPac bag is then closed off with two hose clamps. By cutting off the sealed part of the bag the suction material can be disposed without dust emission. The MultiPac collection bag is long enough for 50 to 60 bagging units.

- designed for hazardous suction material, dust class H
- dust free discharge of the suction material into the MultiPac collection bag

Pneumatic AirShock® filter cleaning

keeps the filter clean and provides continuously high suction power.