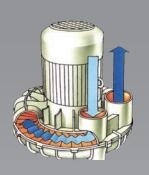

#### Two vacuum units with four electric versions at choice:

Side channel vacuum pump, 2.2, 3 or 4 kW three-phase motor for continuous operation, high vacuum for swarf, grease, oil, liquids, dust and for long suction distance (with pipe work system)

Integrated centrifugal Turbo blower, 3.6 kW, separator relieves the single-phase motor main filter to a large High airflow for superior suction extent from dust and performance. For all types of suction completely from liquids. material.