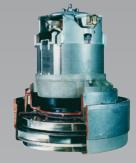

#### Two vacuum units with four electric versions at choice:

Side channel vacuum pump, 2.2, 3 or 4 kW three-phase motor for continuous operation, high vacuum for swarf, grease, oil, liquids, dust and for long suction distance (with pipe work system)

Integrated centrifugal Turbo blower, 3.6 kW, separator relieves the single-phase motor main filter to a large High airflow for superior suction extent from dust and performance. For all types of suction completely from liquids. material.