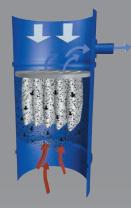

- mechanical pre-separator
- heavy-duty pocket filter, dust class M

All types have as standard equipment:

pneumatic AirShock® filter cleaning device

- designed for hazardous suction material, dust class H
- dust free discharge of the suction material into the MultiPac collection bag

Pneumatic AirShock® filter cleaning

keeps the filter clean and provides continuously high suction power.