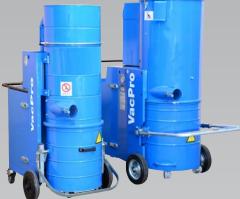

#### Favorably priced all-round units for standard applications from dust to liquids

VacPro 16 M Atex 3D

VacPro 26 VacPro 46 VacPro 26 Atex 3D VacPro 46 Atex 3D

VacPro 56 / 76 VacPro 110 VacPro 56 / 76 Atex 3D VacPro 110 Atex 3D

Pneumatic AirShock® filter cleaning keeps the filter clean and provides continuously high suction power.