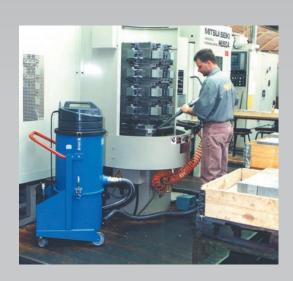

# **IS-11 Filter**

Professional industrial vacuum units for liquids, metal chips and fine dust

#### **Two Versions:**

- Single phase motor
  3.6 kW, turbo-blowers,
  Airflow 570 m³/h,
  Suction power 205 mbar,
- Three phase motor 3 kW side channel pump, Airflow 340 m³/h, Suction power 330 mbar,