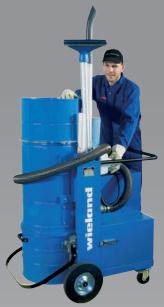

## **VacPro**

#### Favorably priced all-round units for standard applications from dust to liquids

VacPro 16 M Atex 3D

#### Two vacuum units with four electric versions at choice:

Side channel vacuum pump, 2.2, 3 or 4 kW three-phase motor for continuous operation, high vacuum for swarf, grease, oil, liquids, dust and for long suction distance (with pipe work system)

VacPro 26 VacPro 46 VacPro 26 Atex 3D VacPro 46 Atex 3D

VacPro 56 / 76 VacPro 110 VacPro 56 / 76 Atex 3D VacPro 110 Atex 3D

Pneumatic AirShock® filter cleaning keeps the filter clean and provides continuously high suction power.