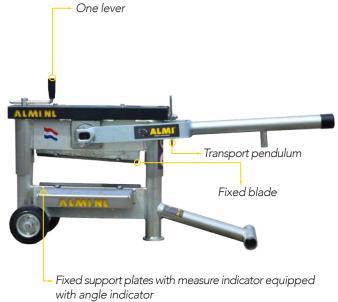

## TECHNICAL SPECIFICATIONS AL33D EASY

Suitable for pavers, concrete pavers and clay pavers

| Advantage      | splits20% lighter due to Easy Splitting |
|----------------|-----------------------------------------|
|                | Power technology                        |
| Cutting width  | 330 mm                                  |
| Cutting height | 10 - 120 mm                             |
| Blades         | square blades (can be used on 4 sides)  |
| Weight         | 42 kg                                   |
| Application    | straight and angled (90° - 45°)         |