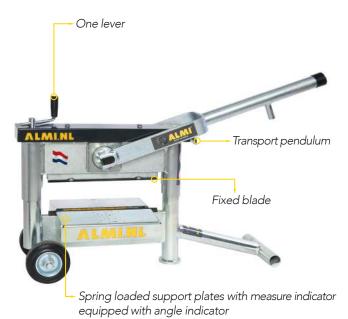

## TECHNICAL SPECIFICATIONS AL33 EASY

Suitable for pavers, concrete pavers and clay pavers

| Advantage      | splits 20% lighter due to Easy Splitting |
|----------------|------------------------------------------|
|                | Power technology                         |
| Cutting width  | 330 mm                                   |
| Cutting height | 10 - 120 mm                              |
| Blades         | square blades (can be used on 4 sides)   |
| Weight         | 42 kg                                    |
| Application    | straight and angled (90° - 45°)          |